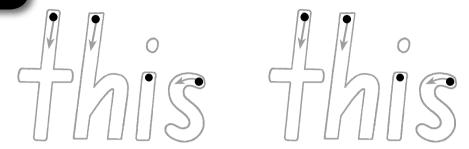

#### Sight words

1 Trace.

**2** Help Scribble stick find his way to his list. Join up all the **this** words.

**3** Circle the word **this**.

This is Sid the kid. This is the big pig. This is the big fish.