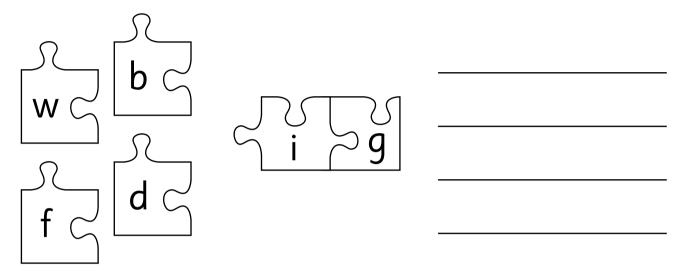

### Check

Lesson 47 · Worksheet 4

1 Join the puzzle pieces. Write the words.

2 Color the id words blue, the it words yellow and the ix words red.

**3** Complete the sentences.

This Can

\_\_\_\_\_ Sam see the big pig?