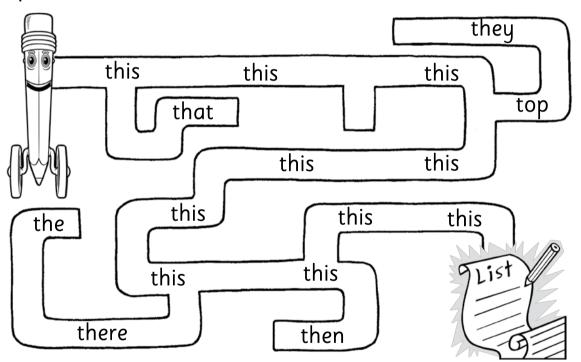

#### Sight words

1 Trace.

**2** Help Scribble stick find his way to his list. Join up all the **this** words.

**3** Circle the word **this**.

This is Sid the kid. This is the big pig. This is the big fish.