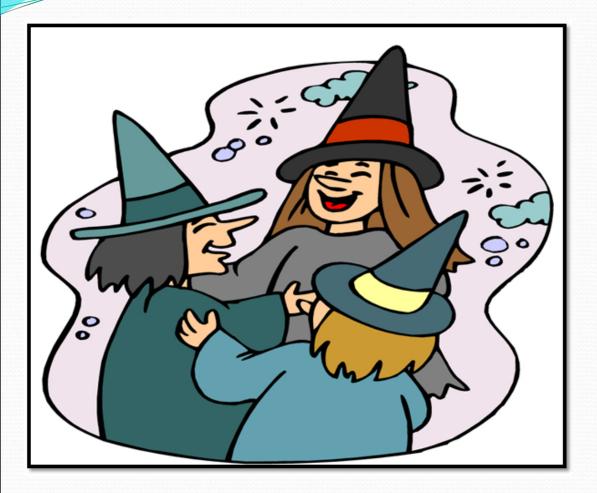

#### What I know:

Witches wear long dresses and tall, pointy hats.

Witches ride broomsticks.

People dress up in costumes for Halloween.

Suchin loved her Halloween costume. She and her friends pretended to ride around on broomsticks!

# The conclusion I can draw:

Suchin dressed up as a witch for Halloween.

Suchin loved her Halloween costume. She and her friends pretended to ride around on broomsticks!

What happened?