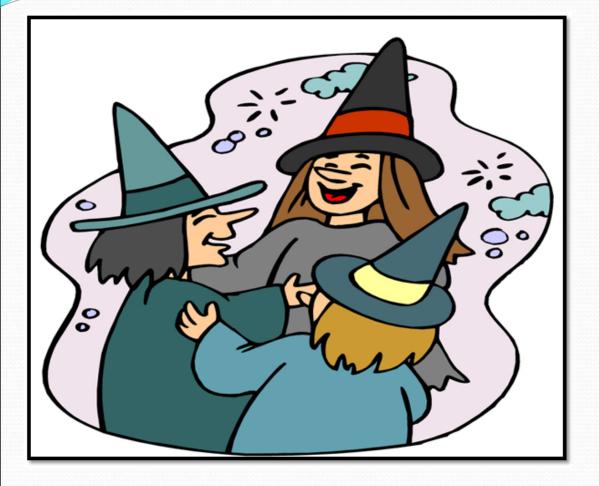

#### What I know:

Witches wear long dresses and tall, pointy hats.

Witches ride broomsticks.

People dress up in costumes for Halloween.

Suchin loved her Halloween costume. She and her friends pretended to ride around on broomsticks!

# The conclusion I can draw:

Suchin dressed up as a witch for Halloween.

Suchin loved her Halloween costume. She and her friends pretended to ride around on broomsticks!

What happened?