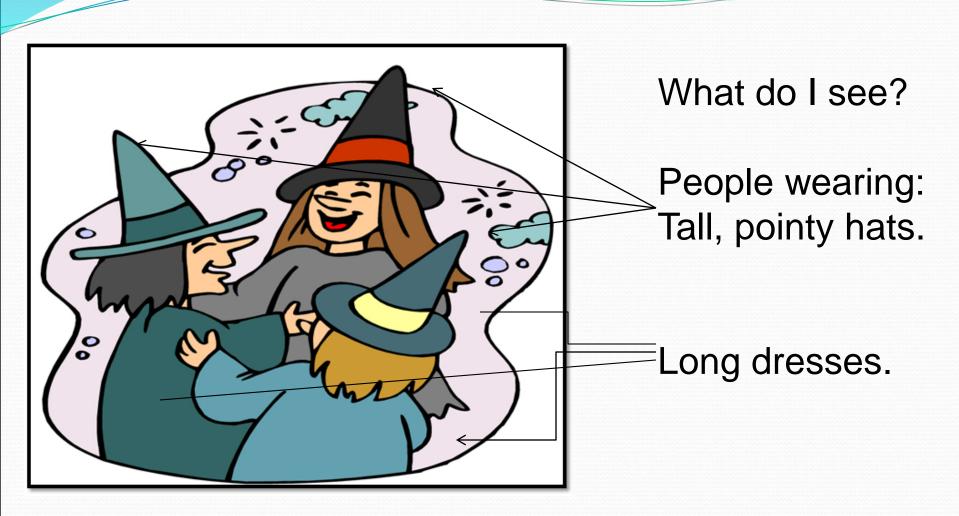

#### What I know:

Witches wear long dresses and tall, pointy hats.

Witches ride broomsticks.

People dress up in costumes for Halloween.

Suchin loved her Halloween costume. She and her friends pretended to ride around on broomsticks!

# The conclusion I can draw:

Suchin dressed up as a witch for Halloween.

Suchin loved her Halloween costume. She and her friends pretended to ride around on broomsticks!

What happened?