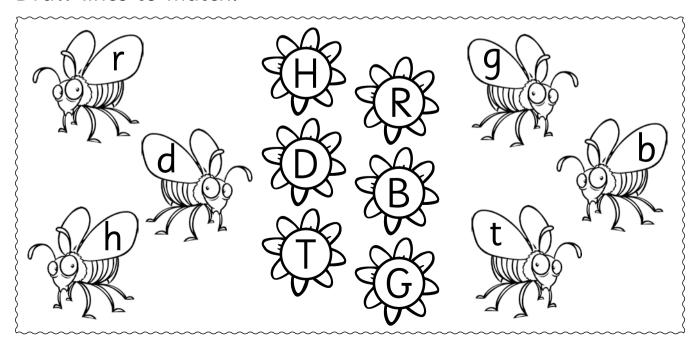

# The alphabet

1 Complete the alphabet snakes.

**2** Draw lines to match.

# **Q-Z**