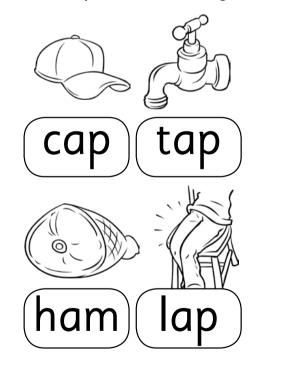

# Word families

Lesson 42 · Worksheet 2

1 Join each letter to the **at** machine. Write each word you make.

**2** Color the pairs that rhyme.

**3** Color the **ap** words.

tan