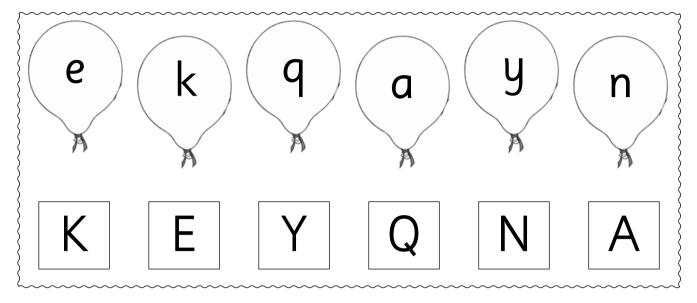

# The alphabet

1 Complete the alphabet snakes.

**2** Draw lines to match.

# **Q-Z**