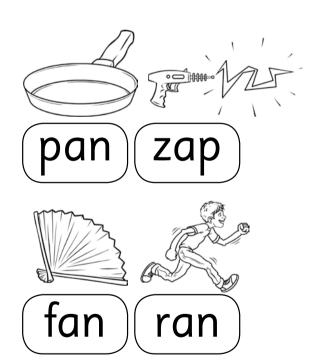

### Lesson 42 · Worksheet 1

# The alphabet

1 Complete the alphabet snakes.



**2** Draw lines to match.



# **Q-Z**

# Word families

Lesson 42 · Worksheet 2

1 Join each letter to the **at** machine. Write each word you make.



**2** Color the pairs that rhyme.





**3** Color the **ap** words.









tan



#### Lesson 42 · Worksheet 3

### Read and write

1 Complete each sentence. Draw a picture.



2 Color the correct word. Cross out the wrong word.

The man had a ran nap

She sat in the van.



# **Q-Z**

## Check

Lesson 42 · Worksheet 4

**1** Draw lines to match.



2 Color at words = red an words = blue.



**3** Complete the sentences.

hat fat can

I \_\_\_\_\_ see Sam.

She has a \_\_\_\_\_ .

The rat is \_\_\_\_\_\_.