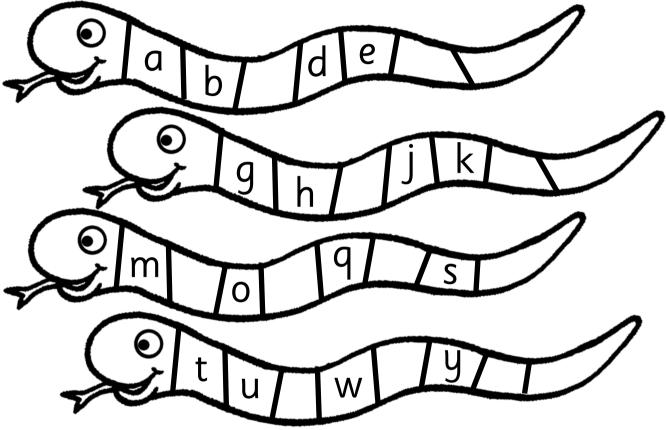

### Lesson 42 · Worksheet 1

# The alphabet

1 Complete the alphabet snakes.



**2** Draw lines to match.



# **Q-Z**

# Word families

Lesson 42 · Worksheet 2

1 Join each letter to the **at** machine. Write each word you make.



**2** Color the pairs that rhyme.





**3** Color the **ap** words.









tan



#### Lesson 42 · Worksheet 3

### Read and write

1 Complete each sentence. Draw a picture.



2 Color the correct word. Cross out the wrong word.

The man had a ran nap

She sat in the van.



# **Q-Z**

## Check

Lesson 42 · Worksheet 4

**1** Draw lines to match.



2 Color at words = red an words = blue.



**3** Complete the sentences.

hat fat can

I \_\_\_\_\_ see Sam.

She has a \_\_\_\_\_ .

The rat is \_\_\_\_\_\_.