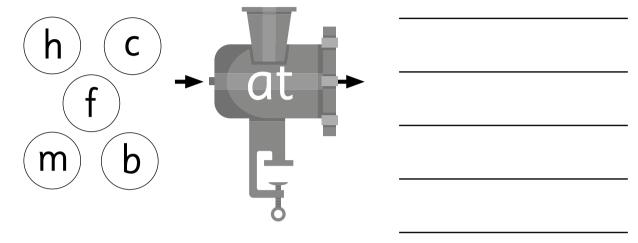

# Word families

Lesson 42 · Worksheet 2

1 Join each letter to the **at** machine. Write each word you make.

**2** Color the pairs that rhyme.

**3** Color the **ap** words.

tan