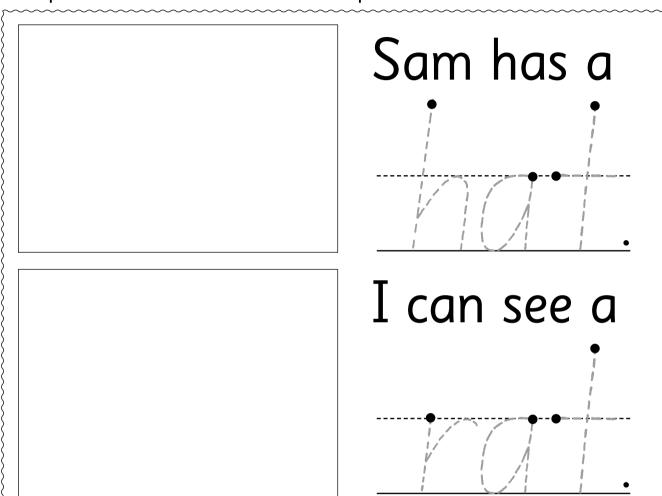

### Read and write

1 Complete each sentence. Draw a picture.

2 Color the correct word. Cross out the wrong word.

The man had a ran nap

She sat in the van.